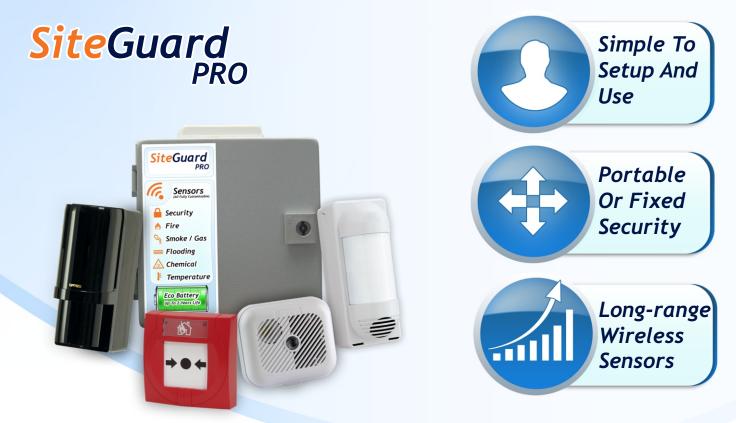

## **Compact Wireless GSM Alarm**

**Protect Valuable Items Against Metal Theft** 

Alarm

Setup Rapid Wireless **Perimeter Protection** 

<mark>Site</mark>Guard

PRO

Sensors Security 👌 Fire 💁 Smoke / Gas 🗯 Flooding

\land Chemical 🖡 Temperature

Eco Battery

Full Range Of Wireless Sensors And Detectors Property To Let

<u>Site</u>Guard

PRO

**Empty Property And Asset Protection** 

> **Construction Site And Scaffold Security**

info@perimetersecurity.co.uk 0845 4102 999

An ultra compact, battery powered wireless GSM alarm system that can protect property and assets.

Simple to operate, communicates with our Alarm Receiving Centre and mobile phones - providing total peace of mind.

No need to cable anything, a totally wireless system

Up to 48 long range wireless detectorsand sensors covering security, fire, smoke, flooding etc

Can be used to alert mobile security, key-holders and property managers via mobile or SMS